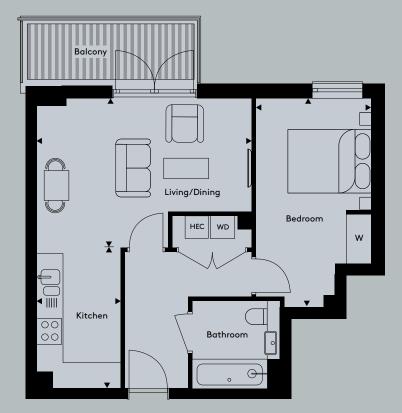

## Apartments 6, 16 & 24

## 1 bedroom apartment

| Floor  | 1 | 2  | 3  |
|--------|---|----|----|
| Apt No | 6 | 16 | 24 |

| Total Internal Area | 545.5 sq ft     | 50.7 sq m       |
|---------------------|-----------------|-----------------|
| Living/Dining       | 17′ 0″ x 11′ 9″ | 5181mm x 3585mm |
| Kitchen             | 11′ 1″ x 6′ 8″  | 3380mm x 2027mm |
| Bedroom             | 16′ 5″ x 9′ 1″  | 5005mm x 2769mm |
| Balcony             | 65.6 sq ft      | 6.1 sq m        |

| Key |                 |     |                                   |   |     |
|-----|-----------------|-----|-----------------------------------|---|-----|
| WD  | Washer Dryer    | HEC | Heating and Electrical Components |   | Y   |
| W   | Fitted Wardrobe | С   | Cupboard                          | 5 | _ > |
|     |                 |     |                                   |   |     |

Floorplans not to scale. The room sizes shown are taken from the dimension arrows on the floorplans which represent the maximum dimensions, a tolerance of +/- 5% is allowed. External finishes on certain designs, layouts, window positions and styles may vary, please check with the sales consultant. These floor plans are a guide only and may be subject to change. Area measurements are given as Gross Internal Area (GIA). 4