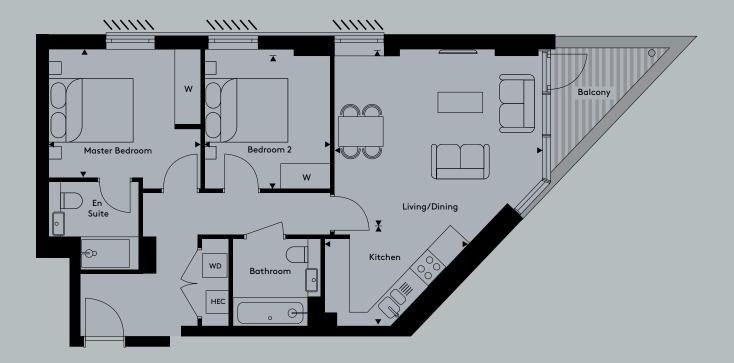

## **Apartment 5** 2 bedroom apartment

Floor 1 Apt No 5

| Total Internal Area | 767.6 sq ft      | 71.3 sq m       |
|---------------------|------------------|-----------------|
| Living/Dining       | 16′ 5″ x 13′ 10″ | 4992mm x 4220mm |
| Kitchen             | 8′ 2″ x 7′ 11″   | 2489mm x 2425mm |
| Master Bedroom      | 11′ 11″ x 10′ 1″ | 3632mm x 3085mm |
| Bedroom 2           | 11′ 0″ x 9′ 11″  | 3342mm x 3025mm |
| Balcony             | 46.4 sq ft       | 4.3 sq m        |