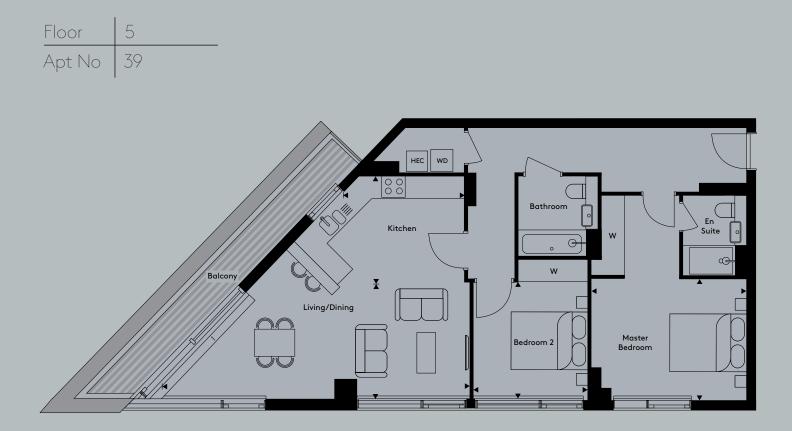

## Apartment 39 2 bedroom apartment

| Total Internal Area | 951.2 sq ft     | 88.4 sq m       |
|---------------------|-----------------|-----------------|
| Living/Dining       | 27′ 5″ x 9′ 1″  | 8363mm x 2776mm |
| Kitchen             | 10′ 6″ x 10′ 2″ | 3203mm x 3100mm |
| Master Bedroom      | 13′ 5″ x 10′ 5″ | 4095mm x 3170mm |
| Bedroom 2           | 10′ 1″ x 9′ 11″ | 3075mm x 3023mm |
| Balcony             | 89.5 sq ft      | 8.3 sq m        |

## Key

WDWasher DryerWFitted Wardrobe

HEC Heating and Electrical Components C Cupboard

4

Floorplans not to scale. The room sizes shown are taken from the dimension arrows on the floorplans which represent the maximum dimensions, a tolerance of +/- 5% is allowed. External finishes on certain designs, layouts, window positions and styles may vary, please check with the sales consultant. These floor plans are a guide only and may be subject to change. Area measurements are given as Gross Internal Area (GIA).