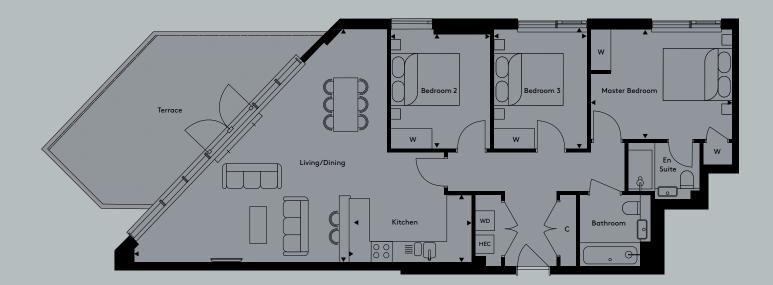

## Apartment 32 3 bedroom apartment

Floor4Apt No32

| Total Internal Area | 1039.4 sq ft    | 96.6 sq m       |
|---------------------|-----------------|-----------------|
| Living/Dining       | 22′ 5″ x 21′ 2″ | 6845mm x 6444mm |
| Kitchen             | 11′ 5″ x 6′ 6″  | 3470mm x 1980mm |
| Master Bedroom      | 13′ 4″ x 10′ 7″ | 4072mm x 3230mm |
| Bedroom 2           | 11′ 8″ x 9′ 0″  | 3555mm x 2755mm |
| Bedroom 3           | 9′ 7″ x 7′ 9″   | 2923mm x 2355mm |
| Terrace             | 218.0 sq ft     | 20.3 sq m       |

## Key

WDWasher DryerWFitted Wardrobe

HEC Heating and Electrical Components C Cupboard

Floorplans not to scale. The room sizes shown are taken from the dimension arrows on the floorplans which represent the maximum dimensions, a tolerance of +/- 5% is allowed. External finishes on certain designs, layouts, window positions and styles may vary, please check with the sales consultant. These floor plans are a guide only and may be subject to change. Area measurements are given as Gross Internal Area (GIA).