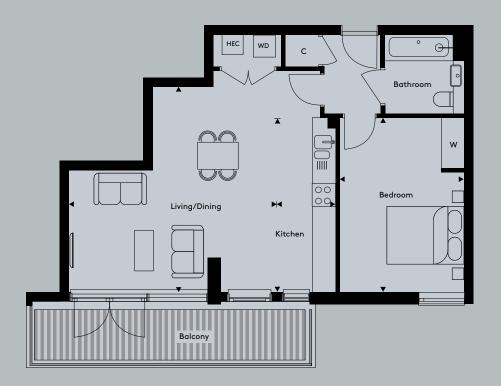

## **Apartment 29**

## 1 bedroom apartment

| Floor  | 3  |
|--------|----|
| Apt No | 29 |

| Total Internal Area | 652.1 sq ft      | 60.6 sq m       |
|---------------------|------------------|-----------------|
| Living/Dining       | 17′ 11″ x 17′ 3″ | 5470mm x 5250mm |
| Kitchen             | 15′ 3″ x 5′ 11″  | 4650mm x 1799mm |
| Bedroom             | 15′ 1″ x 10′ 10″ | 4605mm x 3295mm |
| Balcony             | 117.1 sq ft      | 10.9 sq m       |

| г | 7 | , |   |   |   |
|---|---|---|---|---|---|
|   | к | Ŧ | Ω | м | • |

| WD | Washer Dryer    | HEC | Heating and Electrical Components |
|----|-----------------|-----|-----------------------------------|
| W  | Fitted Wardrobe | С   | Cupboard                          |