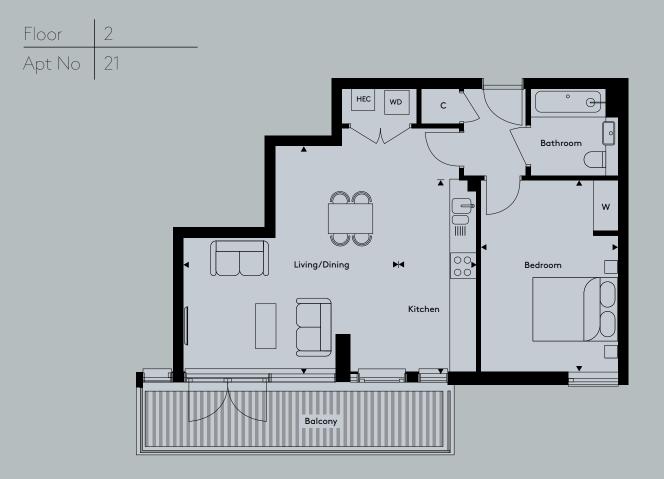

## Apartment 21 1 bedroom apartment

| Total Internal Area | 652.1 sq ft      | 60.6 sq m       |
|---------------------|------------------|-----------------|
| Living/Dining       | 17′ 11″ x 17′ 1″ | 5470mm x 5198mm |
| Kitchen             | 15′ 1″ x 6′ 1″   | 4605mm x 1852mm |
| Bedroom             | 15′ 1″ x 10′ 10″ | 4605mm x 3295mm |
| Balcony             | 117.1 sq ft      | 10.9 sq m       |

| Key |                 |     |                                   |         |   |
|-----|-----------------|-----|-----------------------------------|---------|---|
| WD  | Washer Dryer    | HEC | Heating and Electrical Components |         | Y |
| W   | Fitted Wardrobe | С   | Cupboard                          | Jasen J | > |
|     |                 |     |                                   |         |   |

4

Floorplans not to scale. The room sizes shown are taken from the dimension arrows on the floorplans which represent the maximum dimensions, a tolerance of +/- 5% is allowed. External finishes on certain designs, layouts, window positions and styles may vary, please check with the sales consultant. These floor plans are a guide only and may be subject to change. Area measurements are given as Gross Internal Area (GIA).