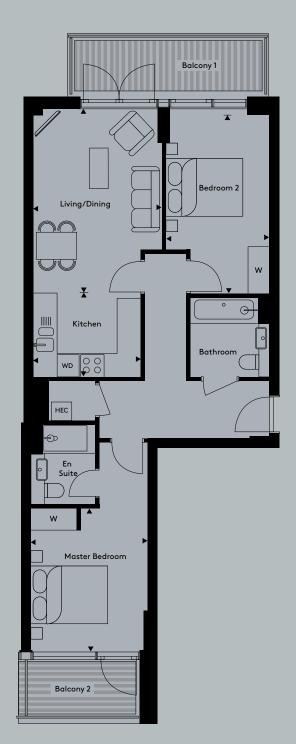

## Apartments 17 & 25

## 2 bedroom apartment

| Floor  | 2  | 3  |
|--------|----|----|
| Apt No | 17 | 25 |

| Total Internal Area | 770.4 sq ft     | 71.6 sq m                     |  |
|---------------------|-----------------|-------------------------------|--|
| Living/Dining       | 15′ 8″ x 11′ 2″ | 4768mm x 3415mm               |  |
| Kitchen             | 9′ 5″ x 7′ 4″   | 9′ 5″ x 7′ 4″ 2865mm x 2242mm |  |
| Master Bedroom      | 12′ 6″ x 10′ 2″ | 3800mm x 3090mm               |  |
| Bedroom 2           | 15′ 6″ x 9′ 0″  | 4730mm x 2750mm               |  |
| Balcony 1           | 80.8 sq ft      | 7.5 sq m                      |  |
| Balcony 2           | 41.7 sq ft      | 3.9 sq m                      |  |

| 1/ | - |   | ı |
|----|---|---|---|
| ĸ  | е | ١ | , |

WD Washer Dryer HEC Heating and Electrical Components
W Fitted Wardrobe C Cupboard