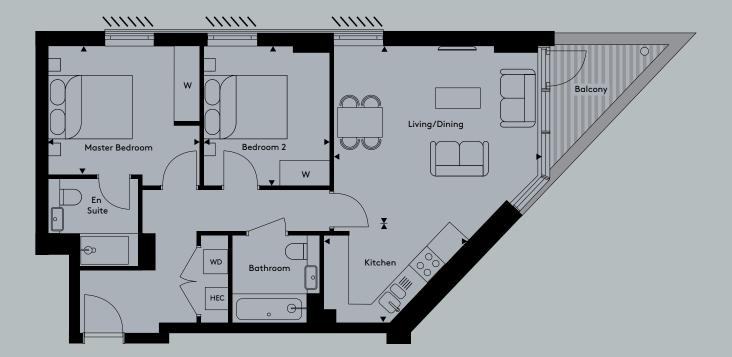

## Apartments 15, 23, 31 & 36

## 2 bedroom apartment

| Floor  | 2  | 3  | 4  | 5  |
|--------|----|----|----|----|
| Apt No | 15 | 23 | 31 | 36 |

| Total Internal Area | 767.2 sq ft      | 71.3 sq m       |  |
|---------------------|------------------|-----------------|--|
| Living/Dining       | 16′ 5″ x 13′ 10″ | 4992mm x 4218mm |  |
| Kitchen             | 8′ 2″ x 8′ 0″    | 2489mm x 2427mm |  |
| Master Bedroom      | 11′ 11″ x 10′ 1″ | 3632mm x 3085mm |  |
| Bedroom 2           | 11′ 0″ x 9′ 11″  | 3345mm x 3025mm |  |
| Balcony             | 46.4 sq ft       | 4.3 sq m        |  |

## Key

WDWasher DryerWFitted Wardrobe

HEC Heating and Electrical Components C Cupboard

4

Floorplans not to scale. The room sizes shown are taken from the dimension arrows on the floorplans which represent the maximum dimensions, a tolerance of +/- 5% is allowed. External finishes on certain designs, layouts, window positions and styles may vary, please check with the sales consultant. These floor plans are a guide only and may be subject to change. Area measurements are given as Gross Internal Area (GIA).