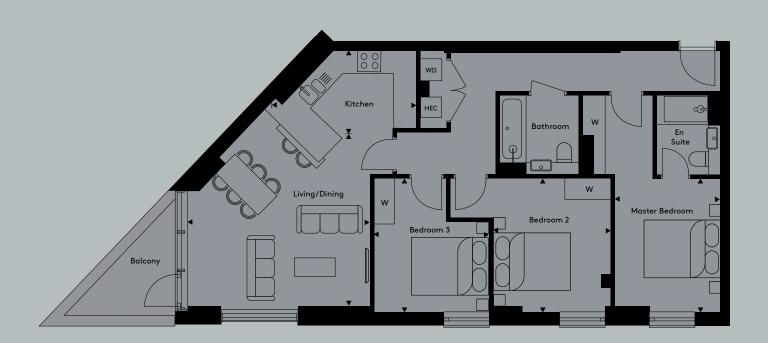

## **Apartment 14**

## 3 bedroom apartment

| Floor  | 1  |
|--------|----|
| Apt No | 14 |

| Total Internal Area | 967.3 sq ft     | 89.9 sq m       |
|---------------------|-----------------|-----------------|
| Living/Dining       | 15′ 9″ x 15′ 1″ | 4810mm x 4594mm |
| Kitchen             | 12′ 3″ x 10′ 4″ | 3735mm x 3155mm |
| Master Bedroom      | 9′ 2″ x 9′ 2″   | 2785mm x 2785mm |
| Bedroom 2           | 11′ 7″ x 10′ 3″ | 3535mm x 3123mm |
| Bedroom 3           | 11′ 7″ x 10′ 0″ | 3535mm x 3057mm |
| Balcony             | 52.0 sq ft      | 4.8 sg m        |

| 1/ |   |   |
|----|---|---|
| ĸ  | Δ | ~ |
| 1  | C | y |
|    |   | • |

| WD | Washer Dryer    | HEC | Heating and Electrical Components |
|----|-----------------|-----|-----------------------------------|
| W  | Fitted Wardrobe | С   | Cupboard                          |