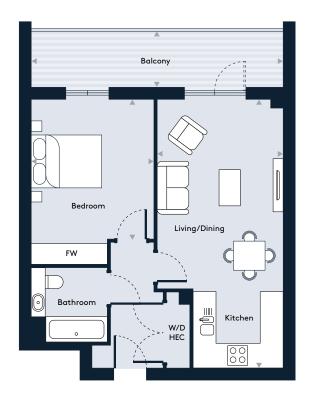

## Apartment 8, Floor 2 1 Bedroom apartment

N 🚽

## Key

FW

W/D Washer/Dryer

Fitted Wardrobe

HEC Heating/Electrical Components

## Dimensions

| Room                      | mm                  | ft             |
|---------------------------|---------------------|----------------|
| Living / Dining / Kitchen | 3584 x 7544         | 11'9" x 24'9"  |
| Bedroom                   | 3397 x 3938         | 11'1" x 12'11" |
| Balcony                   | 7000 x 1456         | 22'11" x 4'9"  |
| Total Internal Area       | 51.6 m <sup>2</sup> | 555 sq ft      |