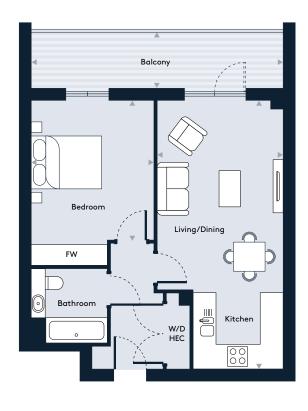

## Apartment 17, Floor 3 1 Bedroom apartment

N 🚽

## Key

FW

W/D Washer/Dryer

Fitted Wardrobe

HEC Heating/Electrical Components

## Dimensions

| Room                      | mm                  | ft             |
|---------------------------|---------------------|----------------|
| Living / Dining / Kitchen | 3612 x 7544         | 11'10" x 24'9" |
| Bedroom                   | 3397 x 3938         | 11'1" x 12'11" |
| Balcony                   | 7050 x 1396         | 23'1" x 4'7"   |
| Total Internal Area       | 51.6 m <sup>2</sup> | 555 sq ft      |