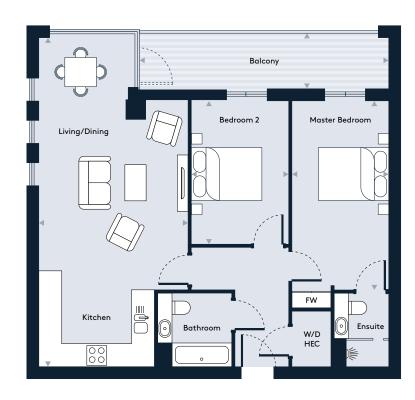

## Apartment 15, Floor 3

2 Bedroom apartment

## Key

FW

W/D Washer/Dryer

Fitted Wardrobe

HEC Heating/Electrical Components

## Dimensions

| Room                      | mm                  | ft             |
|---------------------------|---------------------|----------------|
| Living / Dining / Kitchen | 4225 x 9208         | 13'10" x 30'2" |
| Master Bedroom            | 2755 x 5332         | 9'0" x 17'5"   |
| Bedroom 2                 | 2754 x 4035         | 9'0" x 13'2"   |
| Balcony                   | 7090 x 1396         | 23'3" x 4'6"   |
| Total Internal Area       | 78.3 m <sup>2</sup> | 843 sq ft      |

## Floor Plate

Floorplans shown for Walthamstow Gateway are for approximate measurements only and are not to scale. Exact layout and sizes may vary. Totals represent the Gross Internal Area (GIA). All measurements may vary within a tolerance of 5%.